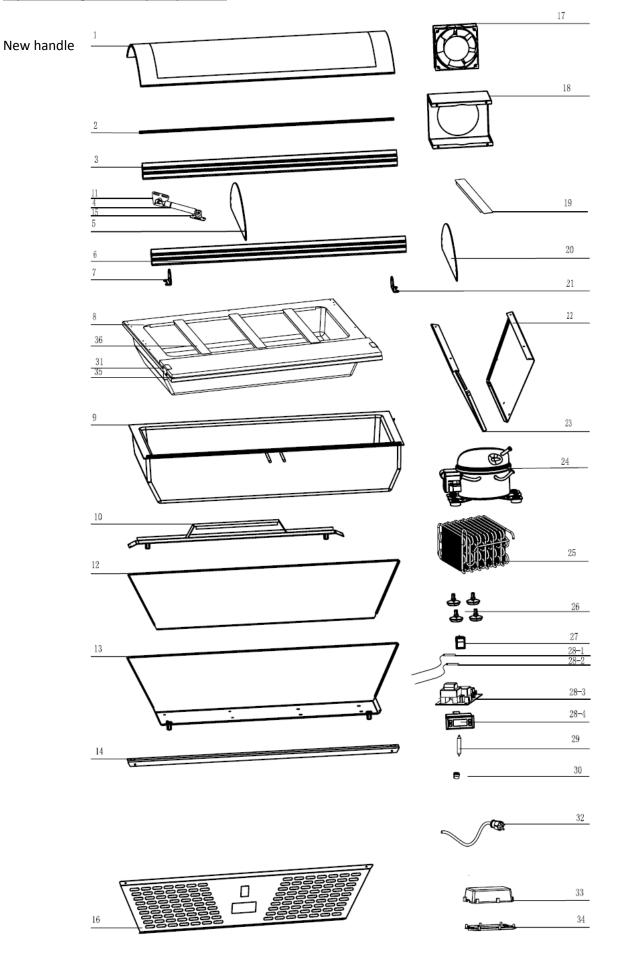

For machines with new handle -

From PO 5015835 onwards

For machines with old handle -

Up to PO 5015835

Exploded diagram and spare parts list GL178 Rev.7

| Machine                                             | Explode | Code     | Description                        |
|-----------------------------------------------------|---------|----------|------------------------------------|
| GL178 - Countertop Prep Counter with Chopping Board | 1       | <b>2</b> | Safety Glass Cover                 |
| GL178 - Countertop Prep Counter with Chopping Board | 2       | <b>*</b> | Bottom Pillar                      |
| GL178 - Countertop Prep Counter with Chopping Board | 3       | <b>*</b> | Top Pillar                         |
| GL178 - Countertop Prep Counter with Chopping Board | 4       | AF590    | Pneumatic Arm (old version)        |
| GL178 - Countertop Prep Counter with Chopping Board | 4       | AH004    | Pneumatic Arm (From 5018418-UK)    |
| GL178 - Countertop Prep Counter with Chopping Board | 5       | <b>*</b> | Left Fixer for Safety Glass Cover  |
| GL178 - Countertop Prep Counter with Chopping Board | 6       | <b>~</b> | Front Pillar of Glass Cover        |
| GL178 - Countertop Prep Counter with Chopping Board | 7       | <b>A</b> | Left Fixer for Top Pillar          |
| GL178 - Countertop Prep Counter with Chopping Board | 8       | <b>A</b> | Upper Panel                        |
| GL178 - Countertop Prep Counter with Chopping Board | 9       | <b>A</b> | Foam Base for Housing              |
| GL178 - Countertop Prep Counter with Chopping Board | 10      | <b>A</b> | Connecting Sheet Holder            |
| GL178 - Countertop Prep Counter with Chopping Board | 11      |          | Upper Iron Plate of Stay Bar       |
| GL178 - Countertop Prep Counter with Chopping Board | 12      | <b>*</b> | Rear Panel                         |
| GL178 - Countertop Prep Counter with Chopping Board | 13      | <b>*</b> | Base Plate                         |
| GL178 - Countertop Prep Counter with Chopping Board | 14      |          | Upper Connection                   |
| GL178 - Countertop Prep Counter with Chopping Board | 15      | <b>*</b> | Lower Iron Plate of Stay Bar       |
| GL178 - Countertop Prep Counter with Chopping Board | 16      | <b>*</b> | Front Panel                        |
| GL178 - Countertop Prep Counter with Chopping Board | 17      | AF591    | Fan Motor                          |
| GL178 - Countertop Prep Counter with Chopping Board | 18      | <b>*</b> | Cover for Condensator              |
| GL178 - Countertop Prep Counter with Chopping Board | 19      | <b>*</b> | Gn Pan Support Bar                 |
| GL178 - Countertop Prep Counter with Chopping Board | 20      |          | Right Fixer for Safety Glass Cover |
| GL178 - Countertop Prep Counter with Chopping Board | 21      | <b>*</b> | Right Fixer for Top Pillar         |
| GL178 - Countertop Prep Counter with Chopping Board | 22      | <b>*</b> | Right Side Panel                   |
| GL178 - Countertop Prep Counter with Chopping Board | 23      | <b>*</b> | Left Side Panel                    |
| GL178 - Countertop Prep Counter with Chopping Board | 24      | <b>*</b> | Compressor                         |
| GL178 - Countertop Prep Counter with Chopping Board | 25      | AF593    | Condenser                          |
| GL178 - Countertop Prep Counter with Chopping Board | 26      | AF594    | Adjustable Feet                    |
| GL178 - Countertop Prep Counter with Chopping Board | 27      | AF595    | Switch                             |
| GL178 - Countertop Prep Counter with Chopping Board | 28      | AF596    | Digital Controller                 |
| GL178 - Countertop Prep Counter with Chopping Board | 29      | AF597    | Copper Pipe/Accumulator            |
| GL178 - Countertop Prep Counter with Chopping Board | 30      | AG171    | Wire Clip                          |
| GL178 - Countertop Prep Counter with Chopping Board | 31      | <b>*</b> | Metal Clip                         |
| GL178 - Countertop Prep Counter with Chopping Board | 32      | <b>*</b> | Power Cord                         |
| GL178 - Countertop Prep Counter with Chopping Board | 33      | AG980    | Control Box                        |
| GL178 - Countertop Prep Counter with Chopping Board | 34      |          | Control Panel                      |
| GL178 - Countertop Prep Counter with Chopping Board | 35      |          | Chopping Board                     |
| GL178 - Countertop Prep Counter with Chopping Board | 36      | <b>~</b> | Gn Pan Support Bar                 |