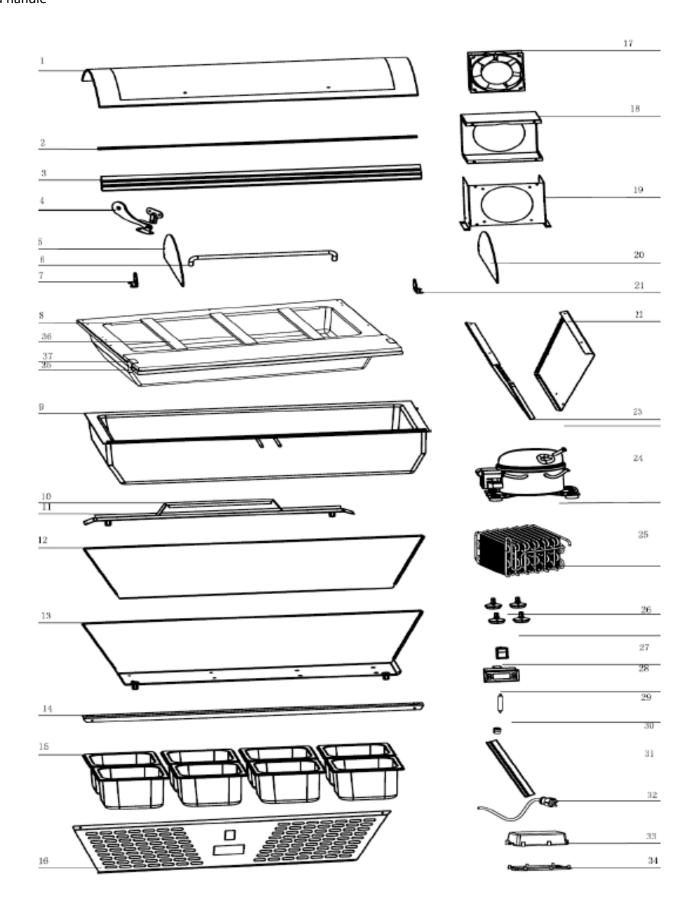

Exploded diagram and spare parts list GL178 Rev.6

| Machine Exploded diagram and spare parts list. GL178 Rev | Explode | Code     | Description                        |
|----------------------------------------------------------|---------|----------|------------------------------------|
| GL178 - Countertop Prep Counter with Chopping Board      | 1       | <b>*</b> | Safety Glass Cover                 |
| GL178 - Countertop Prep Counter with Chopping Board      | 2       | <b>*</b> | Bottom Pillar                      |
| GL178 - Countertop Prep Counter with Chopping Board      | 3       | <b>~</b> | Top Pillar                         |
| GL178 - Countertop Prep Counter with Chopping Board      | 4       | AF590    | Pneumatic Arm                      |
| GL178 - Countertop Prep Counter with Chopping Board      | 5       | <b>~</b> | Left Fixer For Safety Glass Cover  |
| GL178 - Countertop Prep Counter with Chopping Board      | 6       | <b>*</b> | Handle                             |
| GL178 - Countertop Prep Counter with Chopping Board      | 7       | <b>~</b> | Left Fixer For Top Pillar          |
| GL178 - Countertop Prep Counter with Chopping Board      | 8       | <b>*</b> | Upper Panel                        |
| GL178 - Countertop Prep Counter with Chopping Board      | 9       | <b>*</b> | Foam Bade For Housing              |
| GL178 - Countertop Prep Counter with Chopping Board      | 10      | <b>*</b> | Connecting Sheet Holder            |
| GL178 - Countertop Prep Counter with Chopping Board      | 11      | <b>*</b> | Connecting Sheet                   |
| GL178 - Countertop Prep Counter with Chopping Board      | 12      | <b>*</b> | Rear Panel                         |
| GL178 - Countertop Prep Counter with Chopping Board      | 13      | <b>*</b> | Base Plate                         |
| GL178 - Countertop Prep Counter with Chopping Board      | 14      | <b>*</b> | Upper Connection                   |
| GL178 - Countertop Prep Counter with Chopping Board      | 15      | <b>*</b> | GN Plate                           |
| GL178 - Countertop Prep Counter with Chopping Board      | 16      | <b>*</b> | Front Panel                        |
| GL178 - Countertop Prep Counter with Chopping Board      | 17      | AF591    | Fan Motor                          |
| GL178 - Countertop Prep Counter with Chopping Board      | 18      |          | Cover For Condenser                |
| GL178 - Countertop Prep Counter with Chopping Board      | 19      |          | Front Cover For Condenser          |
| GL178 - Countertop Prep Counter with Chopping Board      | 20      | <b>*</b> | Right Fixer For Safety Glass Cover |
| GL178 - Countertop Prep Counter with Chopping Board      | 21      | <b>~</b> | Right Fixer For Top Pillar         |
| GL178 - Countertop Prep Counter with Chopping Board      | 22      | <b>*</b> | Right Side Panel                   |
| GL178 - Countertop Prep Counter with Chopping Board      | 23      | <b>*</b> | Left Side Panel                    |
| GL178 - Countertop Prep Counter with Chopping Board      | 24      | <b>~</b> | Compressor                         |
| GL178 - Countertop Prep Counter with Chopping Board      | 25      | AF593    | Condenser                          |
| GL178 - Countertop Prep Counter with Chopping Board      | 26      | AF594    | Adjustable Feet                    |
| GL178 - Countertop Prep Counter with Chopping Board      | 27      | AF595    | Switch                             |
| GL178 - Countertop Prep Counter with Chopping Board      | 28      | AF596    | Digital Controller                 |
| GL178 - Countertop Prep Counter with Chopping Board      | 29      | AF597    | Copper Pipe                        |
| GL178 - Countertop Prep Counter with Chopping Board      | 30      | <b>*</b> | Wire Clip                          |
| GL178 - Countertop Prep Counter with Chopping Board      | 31      | <b>*</b> | Fixation Pole                      |
| GL178 - Countertop Prep Counter with Chopping Board      | 32      | <b>~</b> | Power Cord                         |
| GL178 - Countertop Prep Counter with Chopping Board      | 33      | <b>~</b> | Control Box                        |
| GL178 - Countertop Prep Counter with Chopping Board      | 34      | <b>~</b> | Control Panel                      |
| GL178 - Countertop Prep Counter with Chopping Board      | 35      | <b>*</b> | Chopping Board                     |
| GL178 - Countertop Prep Counter with Chopping Board      | 36      | <b>~</b> | GN Pan Support Bar                 |
| GL178 - Countertop Prep Counter with Chopping Board      | 37      | <b>~</b> | Metal Clip                         |